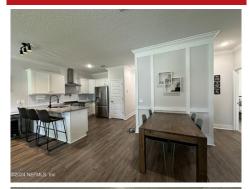

## \$ 2,200

Remarks

ADORABLE, Newer Home in the heart of Murray Hill. Enjoy some front porch sitting with spacious front porch. Entry leads to main living space- large family room, dining area. Updated kitchen with a great amount of cabinets and counter tops. Front two bedrooms off of main living area share beautiful updated hall bathroom with dual sink vanity, and a tub/shower combo. Down the hall is the laundry/Mud room, door to your private, backyard + primary bedroom. Large primary bedroom with en suite offering two sinks, and walk in shower. Enjoy a covered area of your back porch with wood fence, and grassy area! rewards program, on-demand pest control, and more!